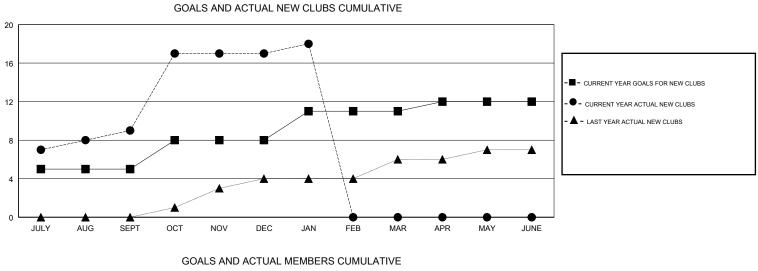

## SWADESH RANJAN SAHA GMT:

| GMT: SWADESH RANJAN SAHA |               |           | LOCAT         | CATION INDIA          |                           |                         | GMT CA                                             |  |
|--------------------------|---------------|-----------|---------------|-----------------------|---------------------------|-------------------------|----------------------------------------------------|--|
|                          | Club          | S         |               | Members               |                           |                         |                                                    |  |
|                          | RESULTS FOR   | 2017-2018 |               | RESULTS FOR 2017-2018 |                           |                         |                                                    |  |
| QUARTER                  | NEW CLUB GOAL | NEW CLUBS | DROPPED CLUBS | QUARTER               | MEMBER GROWTH NET<br>GOAL | MEMBER GROWTH<br>ACTUAL | DROPPED<br>MEMBERS ACTUAL<br>(including transfers) |  |
| JULY/AUG/SEPT            | 5             | 9         | 0             | JULY/AUG/SEPT         | 184                       | 499                     | 126                                                |  |
| OCT/NOV/DEC              | 3             | 8         | 0             | OCT/NOV/DEC           | 131                       | 375                     | 68                                                 |  |
| JAN/FEB/MAR              | 3             | 1         | 0             | JAN/FEB/MAR           | 116                       | 75                      | 21                                                 |  |
| APR/MAY/JUNE             | 1             | 0         | 0             | APR/MAY/JUNE          | -12                       | 0                       | 0                                                  |  |