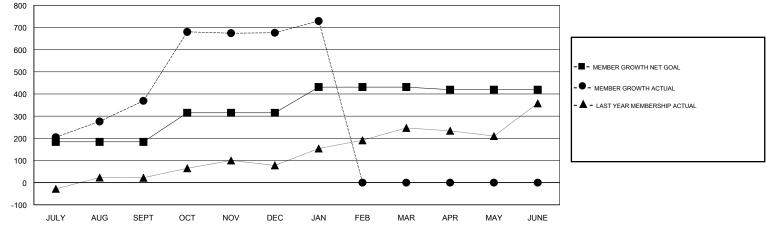

## SWADESH RANJAN SAHA GMT:

| GMT: SWADESH RANJAN SAHA |               |           | LOCAT         | CATION INDIA          |                           |                         | GMT CA                                             |  |
|--------------------------|---------------|-----------|---------------|-----------------------|---------------------------|-------------------------|----------------------------------------------------|--|
|                          | Club          | S         |               | Members               |                           |                         |                                                    |  |
|                          | RESULTS FOR   | 2017-2018 |               | RESULTS FOR 2017-2018 |                           |                         |                                                    |  |
| QUARTER                  | NEW CLUB GOAL | NEW CLUBS | DROPPED CLUBS | QUARTER               | MEMBER GROWTH NET<br>GOAL | MEMBER GROWTH<br>ACTUAL | DROPPED<br>MEMBERS ACTUAL<br>(including transfers) |  |
| JULY/AUG/SEPT            | 5             | 9         | 0             | JULY/AUG/SEPT         | 184                       | 499                     | 126                                                |  |
| OCT/NOV/DEC              | 3             | 8         | 0             | OCT/NOV/DEC           | 131                       | 375                     | 68                                                 |  |
| JAN/FEB/MAR              | 3             | 1         | 0             | JAN/FEB/MAR           | 116                       | 75                      | 21                                                 |  |
| APR/MAY/JUNE             | 1             | 0         | 0             | APR/MAY/JUNE          | -12                       | 0                       | 0                                                  |  |